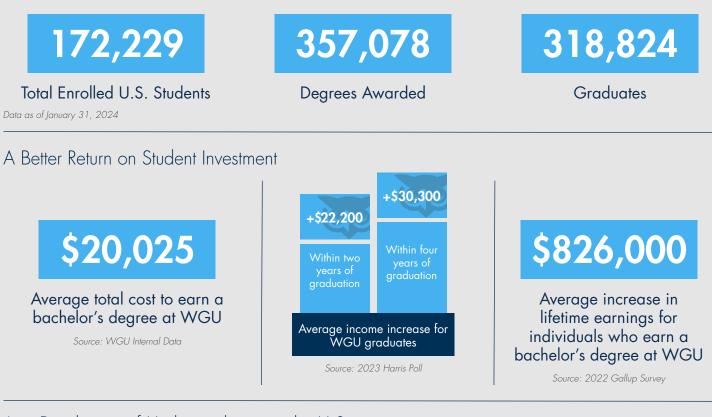

# \$8,010

Average annual cost in 2022 for WGU undergraduate programs, compared to a national average of \$16,618<sup>2</sup>