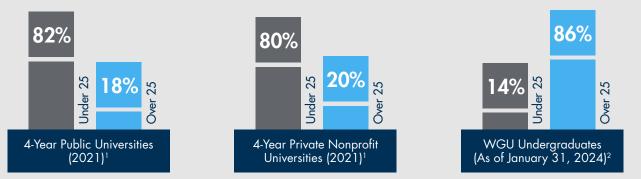

### Age Distribution of Undergraduates in the U.S.

<sup>1</sup>U.S. Department of Education, National Center for Education Statistics, Integrated Postsecondary Education Data System (IPEDS), Fall Enrollment component final data (2003 - 2019) and provisional data (2021)., <sup>2</sup>WGU demographic data.