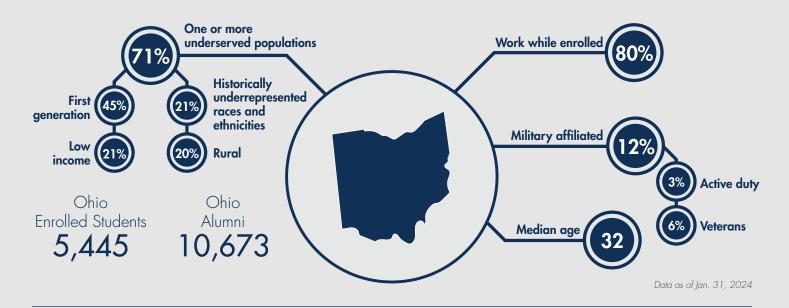

### Ohio Student Enrollment

Students enrolled in the Leavitt School of Health

1,651 Students enrolled in the School of Education

1,551 Students enrolled in the School of Technology

1,533 Students enrolled in the School of Business